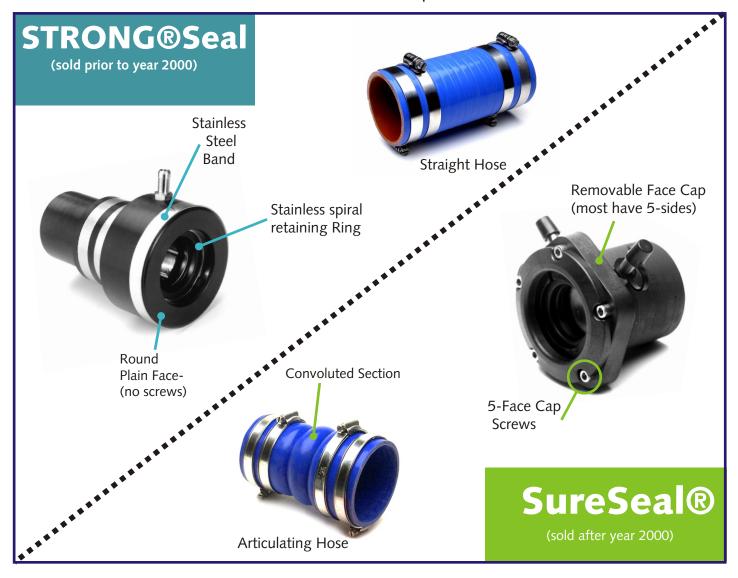

## <u>Before Ordering</u> Replacement Seals or Parts, have the following information ready:

| 1 | What type of unit do I have, StrongSeal or SureSeal? (see above) |
|---|------------------------------------------------------------------|
| 2 | What is the shaft diameter?                                      |
| 3 | What is the stern tube/shaft log diameter?                       |
| 4 | How many injection fittings does the unit have?                  |
| 5 | What is the serial no.? (found only on SureSeals)                |