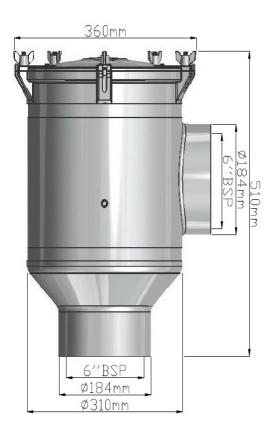

## 6.0" S (Solid Lid) only

- Electro-polished AISI 316 Cast Stainless Steel
- BSP thread (NPT thread on request)
- Vertical female inlet, side female outlet
- Secured by 5 S/S wing nuts for easy access
- Swing down S/S eye bolts eliminate need to remove nuts
- Solid electro-polished 316 stainless steel lid
- Rugged ABS basket. High impact resistance.
- Optional stainless basket available for finer screening.
- Durable silicone gasket
- Cast anode connection point for electrolysis resistance
- Can be converted to male thread or smaller size of 5"

| Sizes    | Weight<br>kg | Flow Rate<br>0.1 Bar L/Min | Flow Rate<br>1 Bar L/Min |
|----------|--------------|----------------------------|--------------------------|
| WS-5.0*  | 29.5         | 2295                       | 7413                     |
| WS-6.0 S | 29.5         | 3416                       | 10739                    |

\*WS-5.0 is a WS 6" body with a reducing bush or nipple.