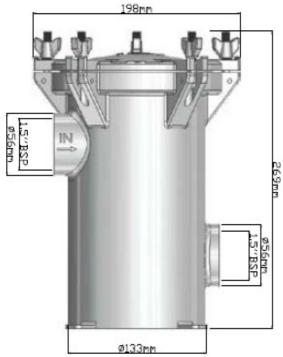

## AC Series S (Solid Lid) or C (Clear Lid)

- Electro-polished AISI 316 Cast Stainless Steel
- BSP thread (NPT thread on request)
- Side female inlet, side female outlet
- Secured by 5 S/S wing nuts for easy access
- Swing down S/S eye bolts eliminate need to remove nuts
- Solid electro-polished 316 stainless steel lid
- 4 Base mounting lugs for fixing
- Rugged ABS plastic basket. High impact resistance.
- Durable silicone gasket
- Anode connection point on mounting lugs for electrolysis resistance
- Clear 8mm poly carbonate lid option available
- Side mounting bracket available (316 S/S)
- Adjustable bracket extension arm also available (316 S/S)
- Designed for applications that require a header tank or mounting above the water line. (aircon/genset)