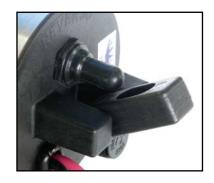

## Safety Lock

The pump has a safety lock that covering the switch to safeguard against accidental activation. Lift safety lock to get to switch.