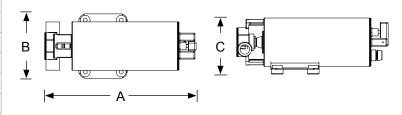

# **Technical Specifications**

| Flow Rate    | 3 GPM / 11.35 LPM       |               |                 |
|--------------|-------------------------|---------------|-----------------|
| Voltage      | 12V or 24V              |               |                 |
| Port         | Exterior                |               | 3/4" Male Hose  |
|              | Interior                |               | 3/8" Female NPT |
| Amp. Draw    | 3.4A / 12V, 3A / 24V    |               |                 |
| Pump Type    | Impeller                |               |                 |
| Self-Priming | 3 ft / 0.9m (wet gears) |               |                 |
| Fuse         | 15A / 12V, 10A / 24V    |               |                 |
| Dimensions   | Α                       | 9.5" / 240 mm |                 |
|              | В                       | 4" / 101 mm   |                 |
|              | С                       | 3.5" / 89 mm  |                 |