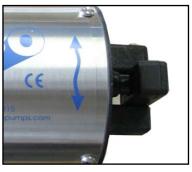

## **Flow Direction**

The direction the switch is flipped determines the direction of flow.

Version: 6/10/11